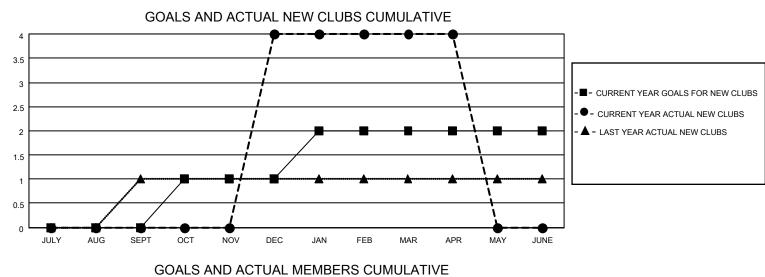

## LOCATION INDIA

District 3232 J

Results as of: 4/30/2021

| Clubs                 |               |           |               | Members               |                        |                         |                                                    |  |
|-----------------------|---------------|-----------|---------------|-----------------------|------------------------|-------------------------|----------------------------------------------------|--|
| RESULTS FOR 2020-2021 |               |           |               | RESULTS FOR 2020-2021 |                        |                         |                                                    |  |
| QUARTER               | NEW CLUB GOAL | NEW CLUBS | DROPPED CLUBS | QUARTER               | BER GROWTH NET<br>GOAL | MEMBER GROWTH<br>ACTUAL | DROPPED<br>MEMBERS ACTUAL<br>(including transfers) |  |
| JULY/AUG/SEPT         | 0             | 0         | 0             | JULY/AUG/SEPT         | 0                      | 34                      | 34                                                 |  |
| OCT/NOV/DEC           | 1             | 4         | 0             | OCT/NOV/DEC           | 10                     | 212                     | 71                                                 |  |
| JAN/FEB/MAR           | 1             | 0         | 3             | JAN/FEB/MAR           | 10                     | 6                       | 47                                                 |  |
| APR/MAY/JUNE          | 0             | 0         | 0             | APR/MAY/JUNE          | 0                      | 4                       | 3                                                  |  |