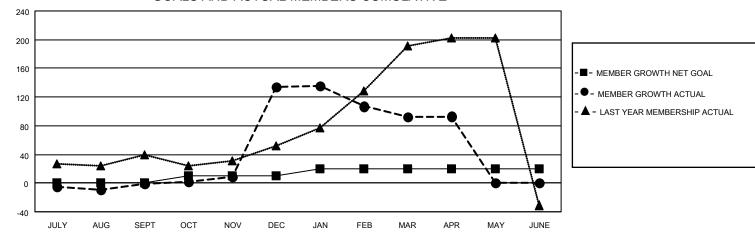

## LOCATION INDIA

District 3232 J

Results as of: 4/30/2021

| Clubs                 |               |           |               | Members               |                        |                         |                                                    |  |
|-----------------------|---------------|-----------|---------------|-----------------------|------------------------|-------------------------|----------------------------------------------------|--|
| RESULTS FOR 2020-2021 |               |           |               | RESULTS FOR 2020-2021 |                        |                         |                                                    |  |
| QUARTER               | NEW CLUB GOAL | NEW CLUBS | DROPPED CLUBS | QUARTER               | BER GROWTH NET<br>GOAL | MEMBER GROWTH<br>ACTUAL | DROPPED<br>MEMBERS ACTUAL<br>(including transfers) |  |
| JULY/AUG/SEPT         | 0             | 0         | 0             | JULY/AUG/SEPT         | 0                      | 34                      | 34                                                 |  |
| OCT/NOV/DEC           | 1             | 4         | 0             | OCT/NOV/DEC           | 10                     | 212                     | 71                                                 |  |
| JAN/FEB/MAR           | 1             | 0         | 3             | JAN/FEB/MAR           | 10                     | 6                       | 47                                                 |  |
| APR/MAY/JUNE          | 0             | 0         | 0             | APR/MAY/JUNE          | 0                      | 4                       | 3                                                  |  |